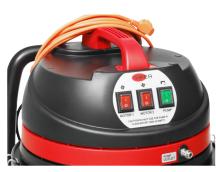

One-touch function for great ease-of-use

Cable and accessory storage

Fresh water tank integrated in the chassis