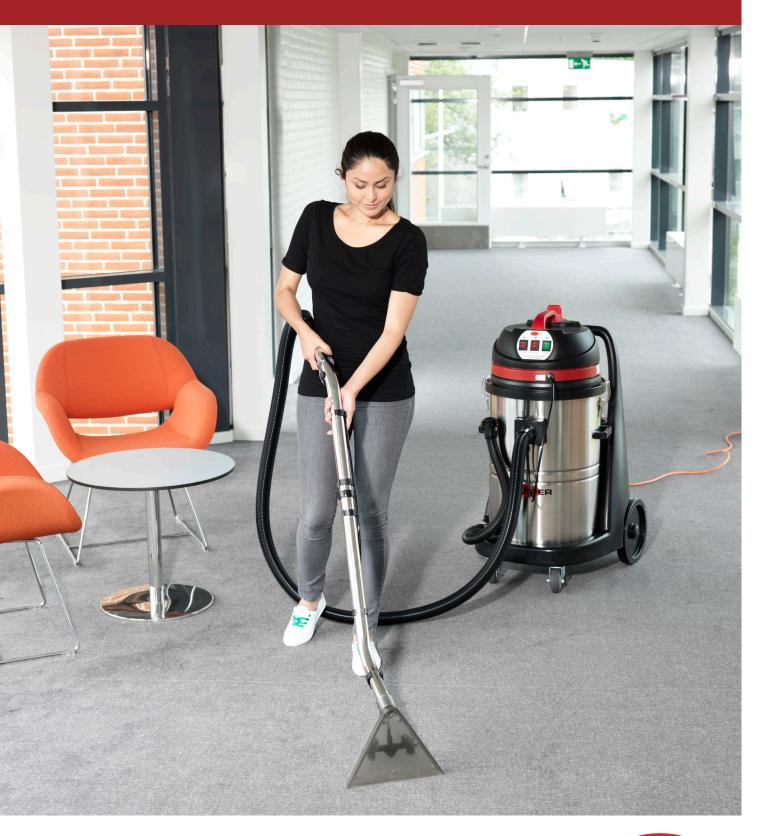

## www.vipercleaning.com / hello@vipercleaning.com

The Viper CAR275 is the perfect choice for maintaining heavy trafficked carpets in a midsize application. The machine is easy to use and will leave behind a spotless result. With the hand tool accessory you can also benefit from cleaning furnitures from spills and dirt.

- $\cdot\;$  Easy emptying of the tank without removing the motor
- Simple and user-friendly to maneuver with large rear wheels and rotating front wheels
- · Rugged solution tank and chassis integrated as one part