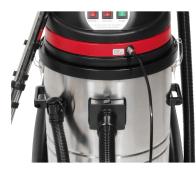

- $\cdot\;$  Easy emptying of the tank without removing the motor
- Simple and user-friendly to maneuver with large rear wheels and rotating front wheels
- · Rugged solution tank and chassis integrated as one part

One-touch function for great ease-of-use

Cable and accessory storage

Fresh water tank integrated in the chassis