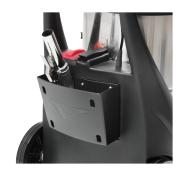

One-touch function for great ease-of-use

Cable and accessory storage

Fresh water tank integrated in the chassis