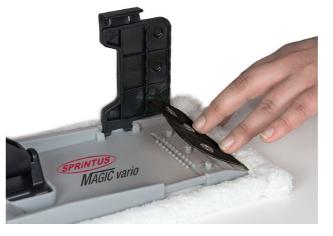

### 6 Comfortable:

Press the cover out without touching it.

Telescopic handle with economic grip for secure purchase, even with gloves. Quick release for easy height adjustment.