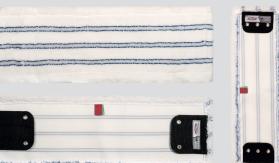

### Professional microfibre mop

white/blue Colour: Material: 80% microfibre

20% bristle (soft bristles)

Width: 40 and 50 cm

approx. 80 gr. in 40 cm width Weight:

approx. 110 gr. in 50 cm width

### Premium

301.159 Microfibre mop 40 cm, white/blue (75 pieces) with flaps Microfibre mop 50 cm, white/blue (50 pieces) with flaps 301.160

### Professional cotton mop

Colour:

Material: 50 % Fine cotton,

50 % Polyester

Width: 40 and 50 cm Weight:

approx. 120 gr. in 40 cm width

approx. 190 gr. in 50 cm width

### Classic pro

Cotton mop pro 40 cm, 4-colour system (75 pieces) with flaps Cotton mop pro 50 cm, 4-colour system (50 pieces) with flaps

301.161