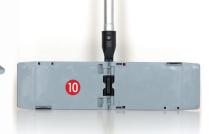

### 8 Perfectly balanced:

Extremely versatile and smooth folding head.

The Magic Vario can be set down anywhere in the room at any time. The patented upright function is tested to 10,000 ratchet operations.