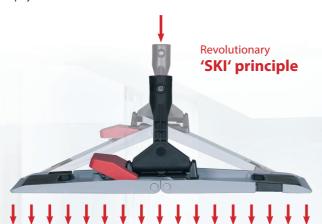

In order to guarantee a perfect finish and even wiping patter, a revolutionary 'ski' principle was used that ensures that the tension is evenly distributed across the entire width with the same pressure on all surfaces.