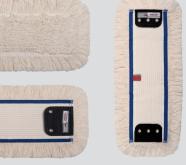

### Professional microfibre mop

white/blue Colour: Material: 80% microfibre

20% bristle (soft bristles)

Width: 40 and 50 cm

approx. 80 gr. in 40 cm width Weight:

approx. 110 gr. in 50 cm width

### Premium

301.159 Microfibre mop 40 cm, white/blue (75 pieces) with flaps Microfibre mop 50 cm, white/blue (50 pieces) with flaps 301.160